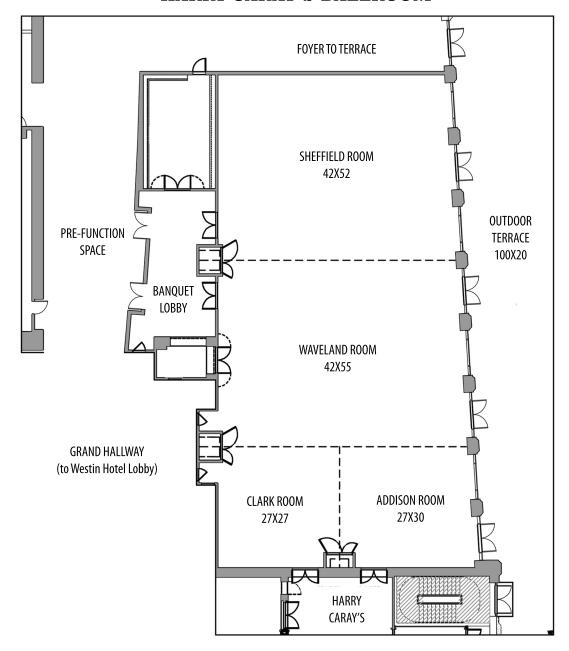

## HARRY CARAY'S BALLROOM

| Room             | Theatre | Classroom | Conference | Reception | Banquet | Trade Show | Dimensions | Sq Footage |
|------------------|---------|-----------|------------|-----------|---------|------------|------------|------------|
| Clark            | 70      | 40        | 24         | 50        | 40      | 4 booths   | 27' X 27'  | 729        |
| Addison          | 70      | 40        | 24         | 50        | 40      | 5 booths   | 27' X 30   | 810        |
| Waveland         | 240     | 150       | 75         | 200       | 120     | 14 booths  | 42' X 55'  | 2310       |
| Sheffield        | 240     | 160       | 77         | 200       | 120     | 14 booths  | 42' X 52'  | 2184       |
| Clark & Addison  | 160     | 100       | 50         | 140       | 80      | 9 booths   | 27' X 57'  | 1539       |
| Wave/Shef        | 480     | 300       | N/A        | 400       | 240     | 28 booths  | 84' X 54'  | 4536       |
| Clark/Add/Wave   | 400     | 250       | N/A        | 300       | 200     | 24 booths  | 69' X 56'  | 3864       |
| Harry's Ballroom | 630     | 400       | N/A        | 500       | 360     | 38 booths  | 111 X 55'  | 6105       |